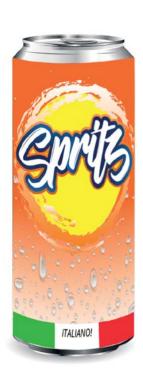

## **Spritz Drink Technical Sheet**

**Ingredients:** Wine, Water, Sugar, Natural Flavour, Carbon dioxide, Citric acid, Colours Red#40-Yellow#5. Contains FD&C Red no. 40 and FD&C Yellow no. 5.

Color: orange

Alcohol content: 7% vol.

Capacity: 250ml slim aluminum can.

Food matches: ready to drink with appetizers or with light

meals.

**Storage:** keep in a cool place and away from light, no more than 12 months.